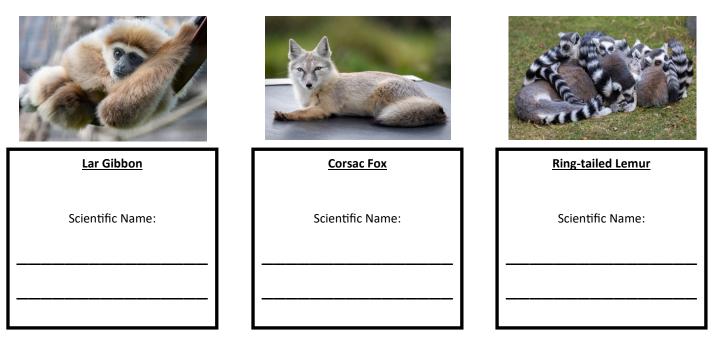

#### **Animal Spotter:**

As well as their common name, all animals (including humans) have a scientific name, for example, a Dingo is *Canis Dingo*. Scientific names stay the same no matter what language you speak. They are always written in italics. Find the scientific names of the animals below, once you have found the animal, look for their scientific name on their enclosure label and write it below.